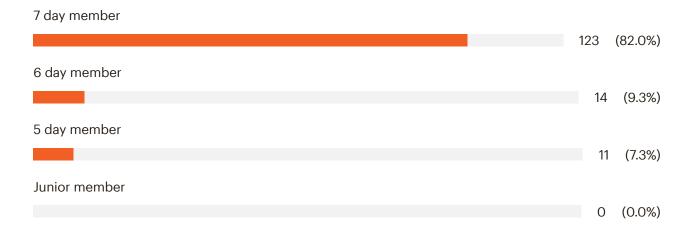

### "Q6. What type of membership do you have"

#### Question 9 has 148 answers (Checkboxes)