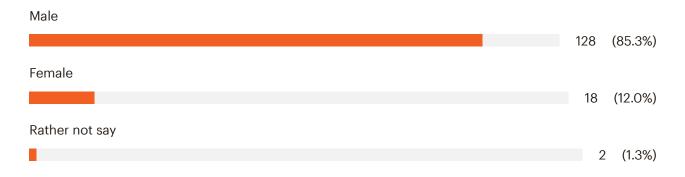

| 29 | (19.3%) |
| allow members to rollover a permanent booking annually                      |    |         |
|                                                                             | 41 | (27.3%) |
| reallocate bookings on an annual basis allowing all members to apply        |    |         |
|                                                                             | 37 | (24.7%) |
| Do not change the current system                                            |    |         |
|                                                                             | 44 | (29.3%) |

#### Question 8 has 148 answers (Checkboxes)

### "Q6. What type of membership do you have"



#### Question 9 has 148 answers (Checkboxes)

### "Q7. Indicate your sex"